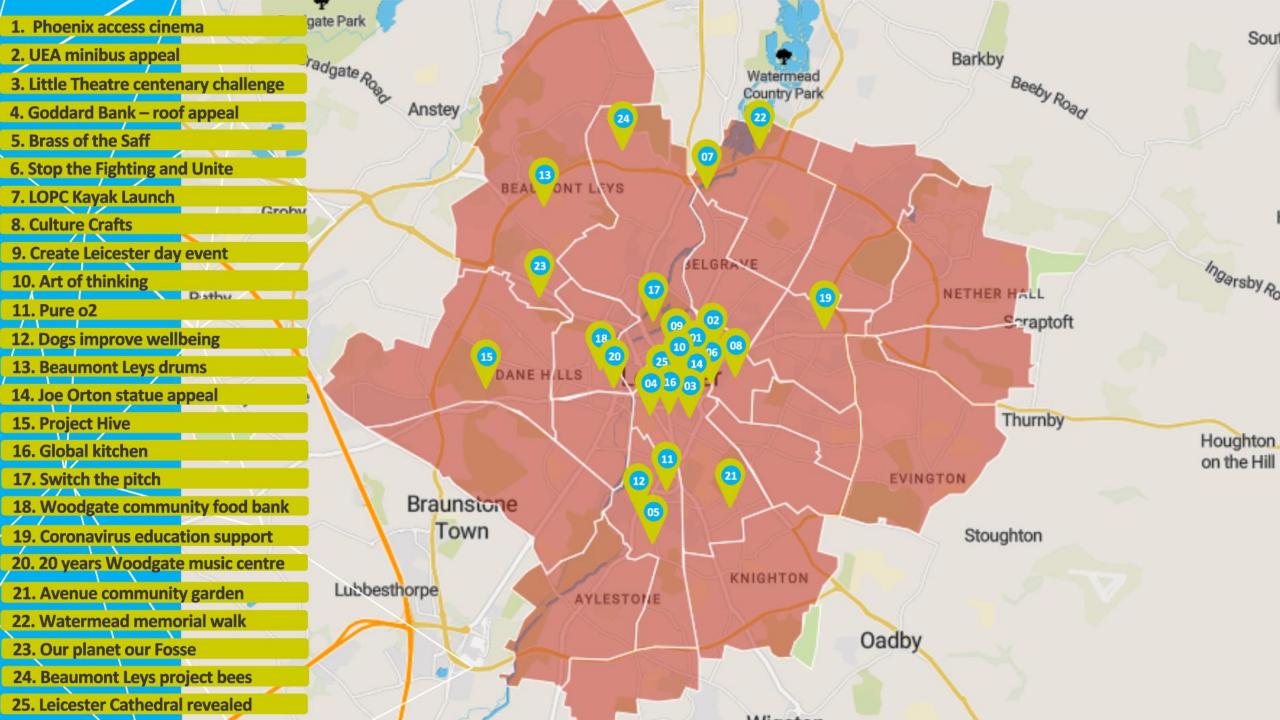

## Crowdfund Leicester & Community Engagement Fund

Bringing people together to shape and make positive change in their community.

Putting **local people in control** of bringing ideas forward, backing those ideas they want to make happen and then delivering the project.